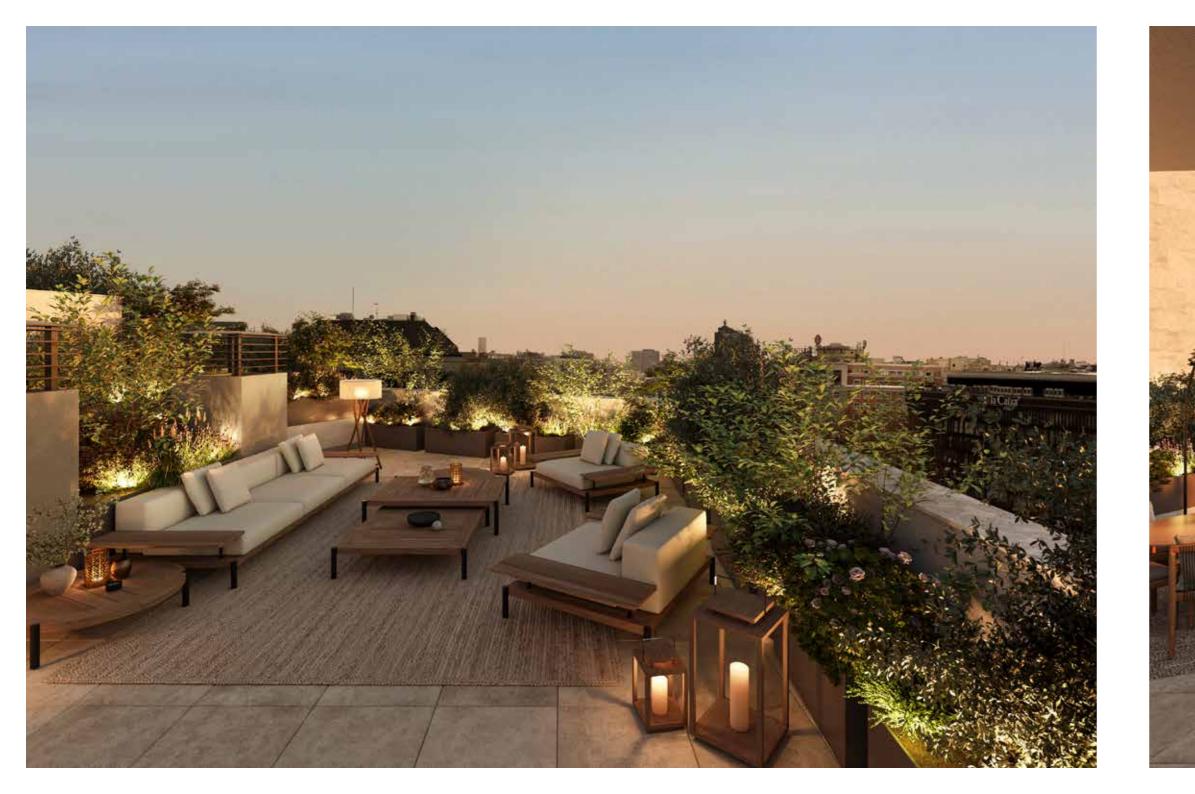

The interiors feature **refined architectural lines and spacious rooms,** with an emphasis on customisation to suit the exquisite **tastes and preferences of the owners.** 

The jewel of this property is its large terrace overlooking the main artery of the city of Madrid, El Paseo de la Castellana. A perfect space to enjoy the fresh air, organise meetings with family and friends or simply lie down and contemplate the views of the city.

# exclusive VIEWS

Ático Castellana 68 **has a terrace with privileged views** of the Paseo de la Castellana.

You will be able to **enjoy panoramic views** and the contrast of urban life with the green of the trees that surround the property.

A space to enjoy the open air and hold meetings with family and friends.