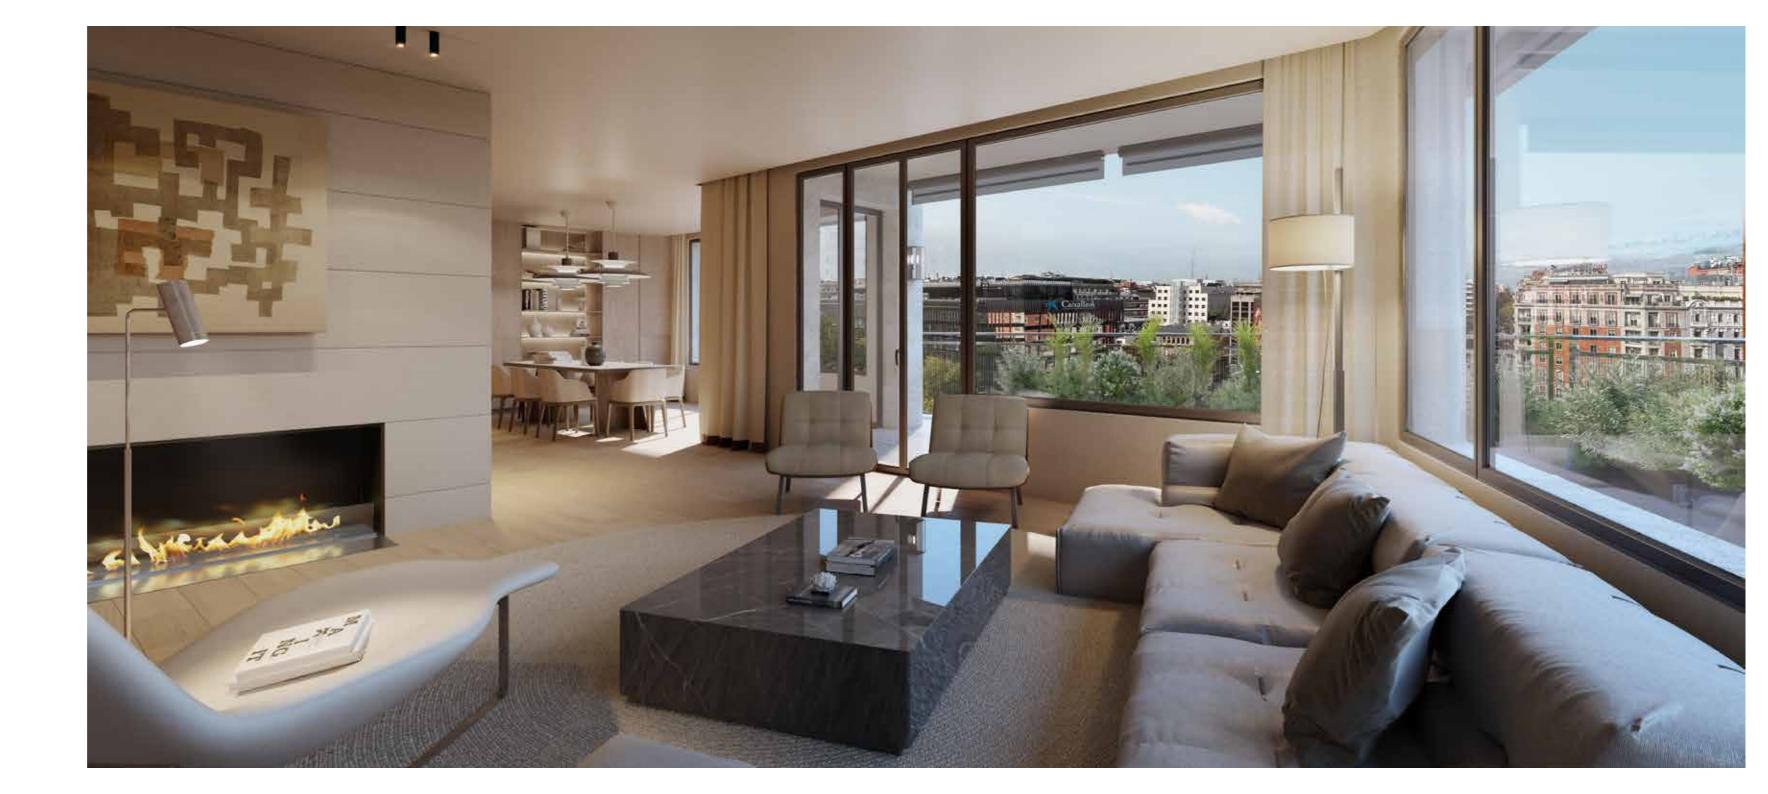

The interiors feature **refined architectural lines and spacious rooms,** with an emphasis on customisation to suit the exquisite **tastes and preferences of the owners.** 

The jewel of this property is its large terrace overlooking the main artery of the city of Madrid, El Paseo de la Castellana. A perfect space to enjoy the fresh air, organise meetings with family and friends or simply lie down and contemplate the views of the city.

# exclusive VIEWS

Ático Castellana 68 **has a terrace with privileged views** of the Paseo de la Castellana.

You will be able to **enjoy panoramic views** and the contrast of urban life with the green of the trees that surround the property.