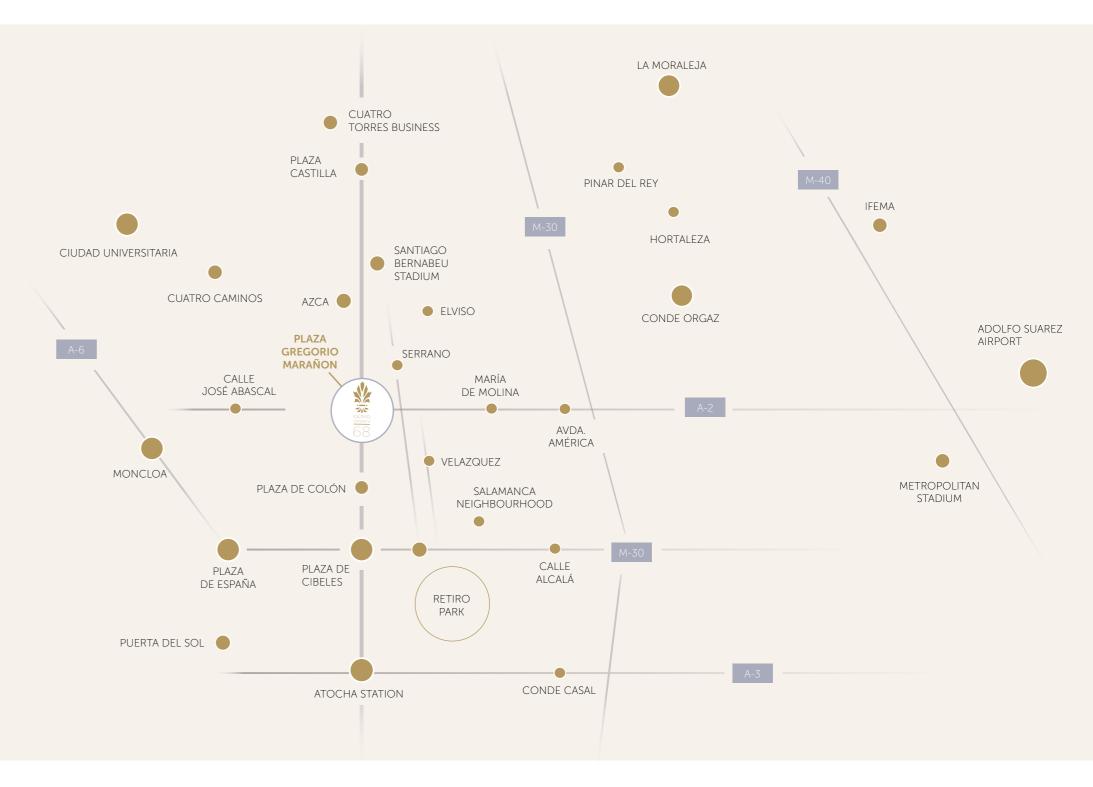

# PRIVILEGED LOCATION

Ático Castellana 68, is **located in the very heart of Paseo de la Castellana**, one of Madrid's most iconic thoroughfares. This location offers excellent communications, just 12 minutes from Adolfo Suárez Airport and quick access to major routes such as the M-30 and A-2.

The area boasts a diverse landscape of fine dining, shopping, entertainment, and international brands.

A short distance away are Serrano and Ortega y Gasset streets, home to **Madrid's most** exclusive and sophisticated retailers.

Brands such as Versace, Prada, Loewe, Roberto Verino, Armani, Gucci, Cartier, Hermès, Bulgari, Dior, Louis Vuitton, Chanel and many more, offering a wide selection to satisfy the most demanding customers.