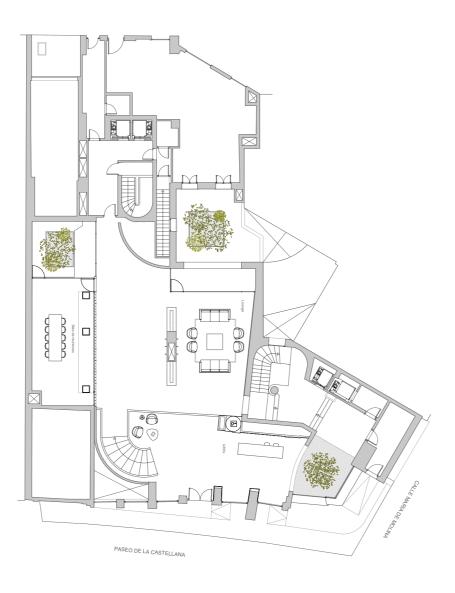

The interiors feature **refined architectural lines and spacious rooms,** with an emphasis on customisation to suit the exquisite **tastes and preferences of the owners.** 

The jewel of this property is its large terrace overlooking the main artery of the city of Madrid, El Paseo de la Castellana. A perfect space to enjoy the fresh air, organise meetings with family and friends or simply lie down and contemplate the views of the city.

# UNIQUE ONE-OFF HOMES

At Ático Castellana 68, our mission is to understand and **meet the unique and exclusive needs of our customers.** 

Each owner will **have the opportunity to create their ideal living space, with large windows and spacious terraces** bathed in the abundant sunlight and warmth that Madrid enjoys all year round.

# FULLY CUSTOMISABLE

You can **completely personalise your home**, from the interior layout to the choice of finishes.

Following a protocol approved by our expert technical team, **you can design the layout and interior style of your home**. Choose from a curated selection of premium finishes sourced **from renowned quality brands**.