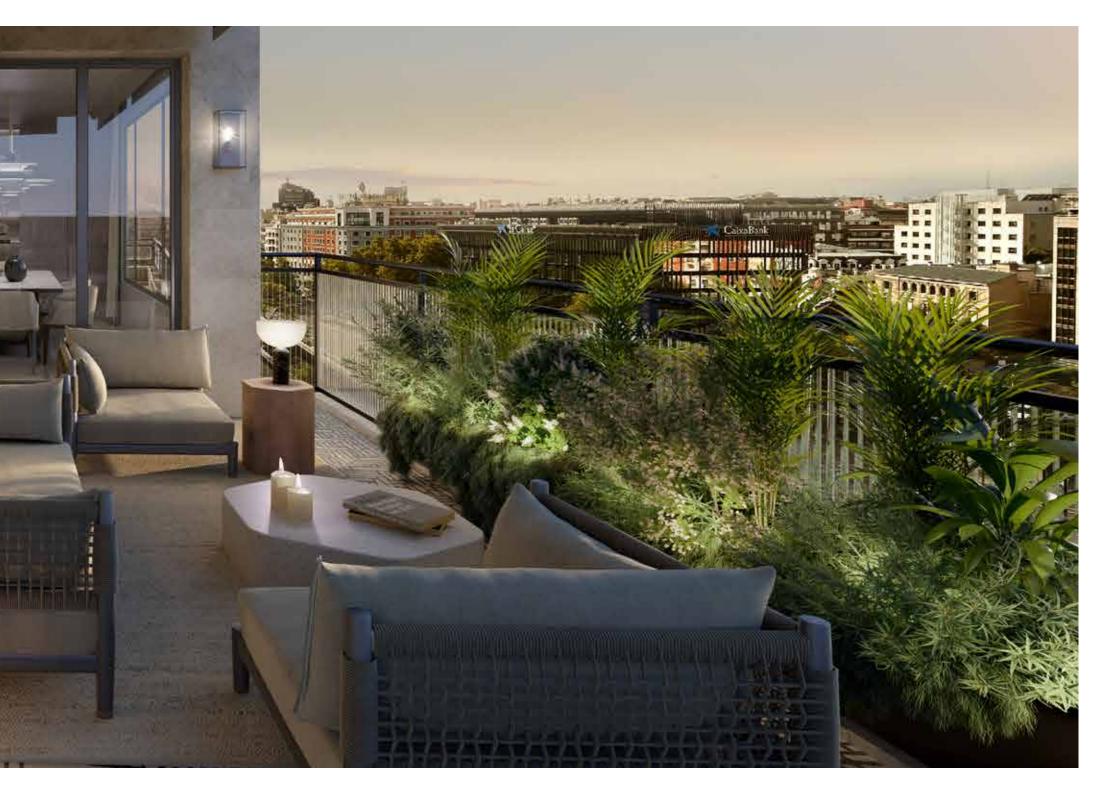

The interiors feature **refined architectural lines and spacious rooms,** with an emphasis on customisation to suit the exquisite **tastes and preferences of the owners.** 

The jewel of this property is its large terrace overlooking the main artery of the city of Madrid, El Paseo de la Castellana. A perfect space to enjoy the fresh air, organise meetings with family and friends or simply lie down and contemplate the views of the city.

# exclusive VIEWS

Ático Castellana 68 **has a terrace with privileged views** of the Paseo de la Castellana.

You will be able to **enjoy panoramic views** and the contrast of urban life with the green of the trees that surround the property.

A space to enjoy the open air and hold meetings with family and friends.