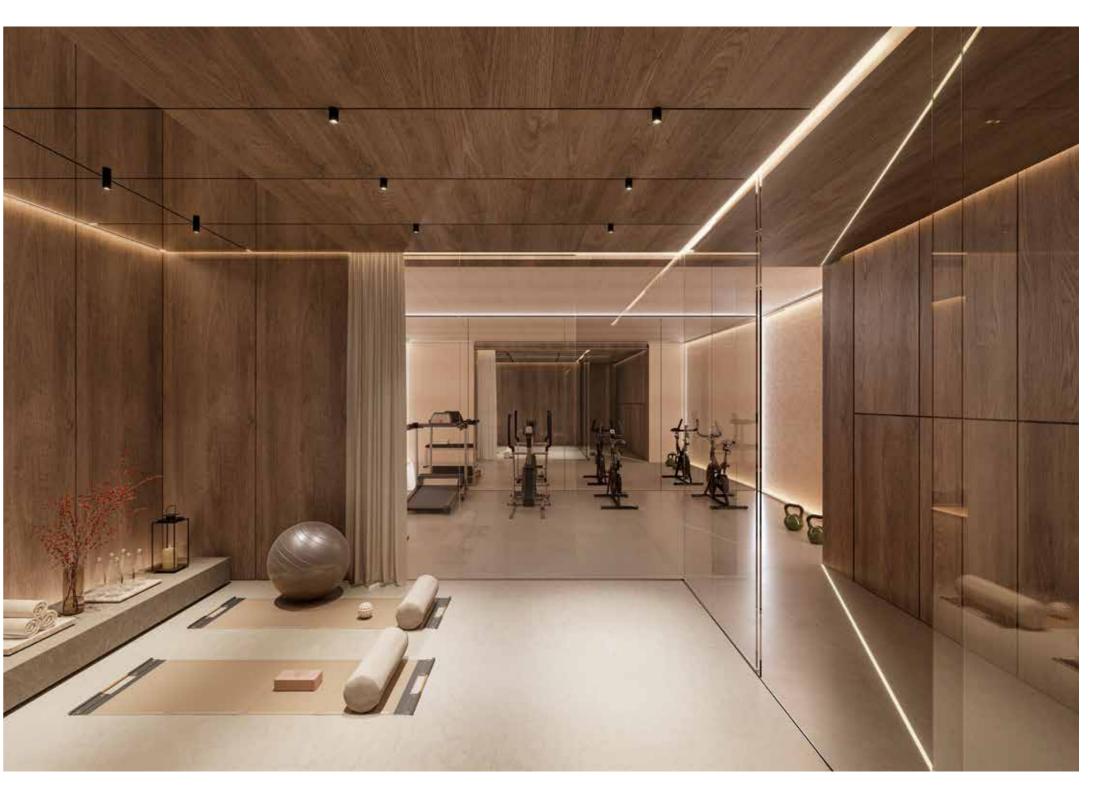

# FITNESS ROOM SPA AND GOURMET AREA

#### IN IQONIQ, WE VALUE TIME, WE VALUE MOMENTS.

The building where Ático Castellana 68 is located it is an **oasis of health, relaxation and enjoyment.** The fully equipped fitness room provides the perfect opportunity to live a healthy and active lifestyle.

The Spa is a haven of peace and tranquillity where you can pamper yourself with massages, body treatments, a yoga room and saunas to de-stress and rejuvenate your body and mind.

The Gourmet Area is the perfect place to celebrate and have fun. Relax and have fun with family or friends in a magical setting, perfect for sharing unforgettable moments.