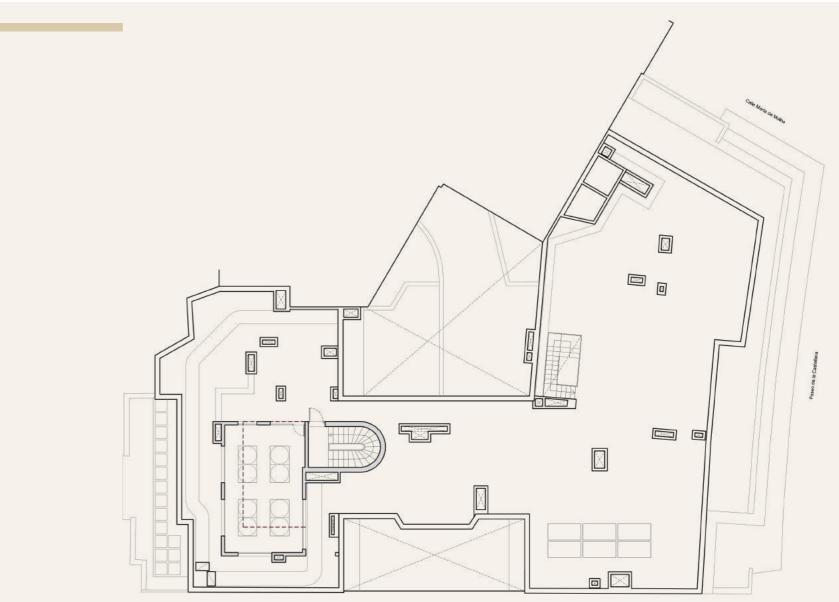

wo espacious** adjoining **co-working rooms**, equipped for works sessions of meeting.
- Valet parking.







# FITNESS ROOM SPA AND GOURMET AREA

#### IN IQONIQ, WE VALUE TIME, WE VALUE MOMENTS.

The building where Ático Castellana 68 is located it is an **oasis of health, relaxation and enjoyment.** The fully equipped fitness room provides the perfect opportunity to live a healthy and active lifestyle.

The Spa is a haven of peace and tranquillity where you can pamper yourself with massages, body treatments, a yoga room and saunas to de-stress and rejuvenate your body and mind.

The Gourmet Area is the perfect place to celebrate and have fun. Relax and have fun with family or friends in a magical setting, perfect for sharing unforgettable moments.





## 8th FLOOR



## COVERED PLANT



# | SPECIFICATIONS

## HIGH-GRADE MATERIALS **TO DELIGHT YOUR SENSES**

- State-of-the-art electrical equipment designed by specialists.
- Built-in thermostatic faucets and vitrified porcelain sanitary ware in bathrooms and toilets **Domotized blinds and triple glazing** for maximum acoustic protection.
- Flooring in solid floorboards.
- The bathrooms will be built with **whi te marble floors** and walls and other natural stones in cut-to-size pieces.
- The kitchen will be executed with **polished granite floors and ceramic walls** in large format pieces.

## GOING BEYOND ENERGY EFFICIENCY

In line with **our commitment to the environment**, we will go one step further in **IQONIQ** by **analysing and compensating for the carbon footprint generated** during construction. Once the buildin