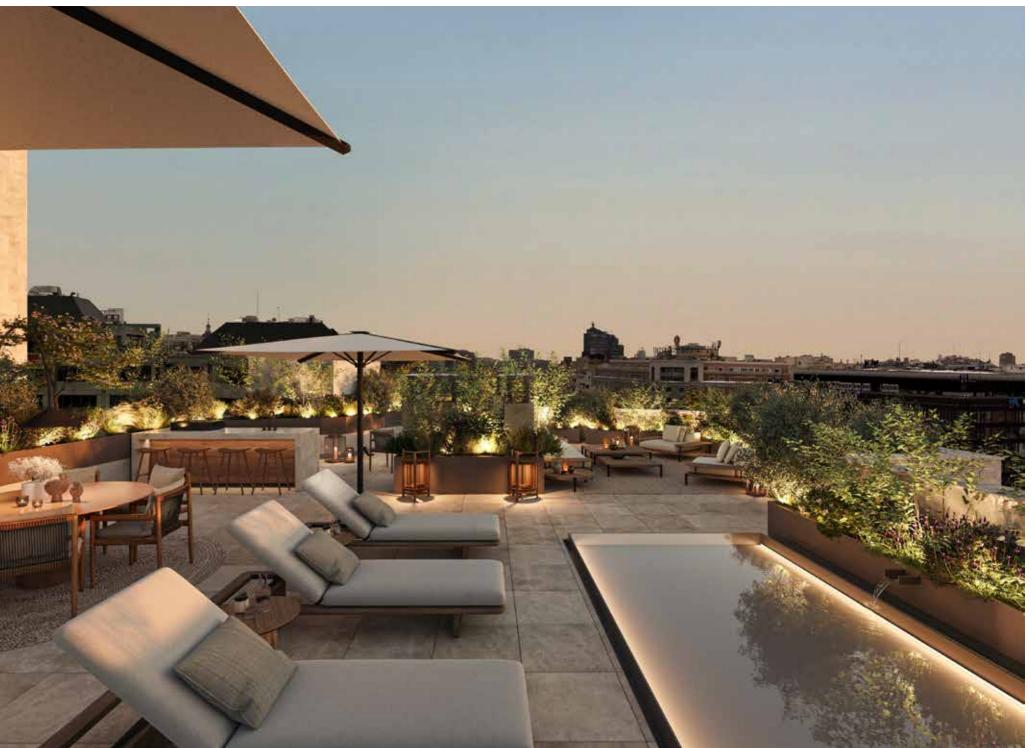

The interiors feature **refined architectural lines and spacious rooms,** with an emphasis on customisation to suit the exquisite **tastes and preferences of the owners.** 

The jewel of this property is its large terrace overlooking the main artery of the city of Madrid, El Paseo de la Castellana. A perfect space to enjoy the fresh air, organise meetings with family and friends or simply lie down and contemplate the views of the city.

# exclusive VIEWS

Ático Castellana 68 **has a terrace with privileged views** of the Paseo de la Castellana.

You will be able to **enjoy panoramic views** and the contrast of urban life with the green of the trees that surround the property.

A space to enjoy the open air and hold meetings with family and friends.