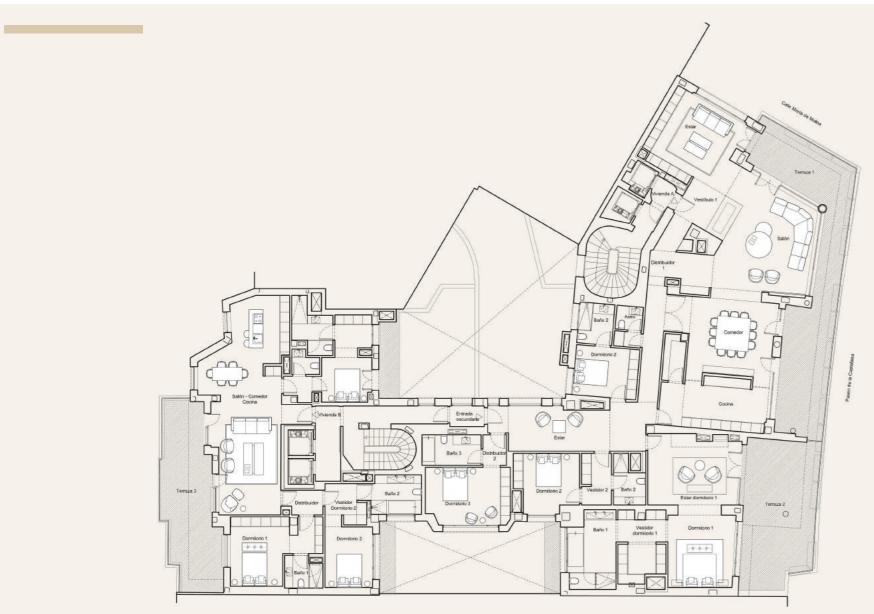

ish courtyard.
- **Two espacious** adjoining **co-working rooms**, equipped for works sessions of meeting.
- Valet parking.







# FITNESS ROOM SPA AND GOURMET AREA

#### IN IQONIQ, WE VALUE TIME, WE VALUE MOMENTS.

The building where Ático Castellana 68 is located it is an **oasis of health, relaxation and enjoyment.** The fully equipped fitness room provides the perfect opportunity to live a healthy and active lifestyle.

The Spa is a haven of peace and tranquillity where you can pamper yourself with massages, body treatments, a yoga room and saunas to de-stress and rejuvenate your body and mind.

The Gourmet Area is the perfect place to celebrate and have fun. Relax and have fun with family or friends in a magical setting, perfect for sharing unforgettable moments.





## 8th FLOOR



## COVERED PLANT



# | SPECIFICATIONS

## HIGH-GRADE MATERIALS **TO DELIGHT YOUR SENSES**

- State-of-the-art electrical equipment designed by specialists.
- Built-in thermostatic faucets and vitrified porcelain sanitary ware in bathrooms and toilets **Domotized blinds and triple glazing** for maximum acoustic protection.
- Flooring in solid floorboards.
- The bathrooms will be built with **whi te marble floors** and walls and other natural stones in cut-to-size pieces.
- The kitchen will be executed with **polished granite floors and ceramic walls** in large format pieces.

## GOING BEYOND ENERGY EFFICIENCY

In line with **our commitment to the environment**, we will go one step further in **IQONIQ** by **analysing and compensating for the carbon footprint generated** during constructi